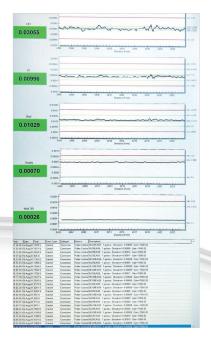

## Statistical Process Control (SPC)

We apply the SPC method of quality control to monitor and manage processes to ensure efficiency.