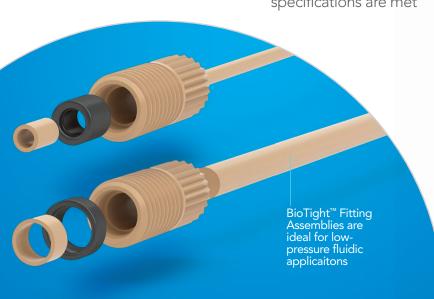

# **Capabilities**

- Wide range of conventional fitting choices
- In-house extruded polymer tubing
- Stainless steel tubing cutting and 3D bending
- > Tube thermoforming
- **>** Component customization
- > Identification coding
- > Packaging, labeling, and kitting

#### **FITTINGS**

Low- and High-Pressure Fittings & Connection Systems

idex-hs.com/shop-fittings