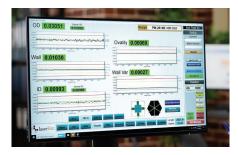

# Online Display for Dimension Monitoring

We compile computer data to monitor and validate Outer Diameter (OD), Wall Thickness, and Inner Diameter (ID).